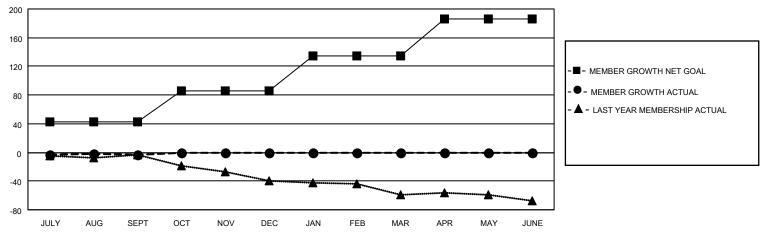

#### GOALS AND ACTUAL MEMBERS CUMULATIVE

| DROPPED CLUBS: 0 |    | 17 CLUBS OF 48 ADDED 1 OR<br>MORE NEW MEMBERS | GENDER DISTRIBUTION                |              |  |
|------------------|----|-----------------------------------------------|------------------------------------|--------------|--|
|                  |    | WORLE NEW WEWBERG                             | MALE                               | 619 (65.99%) |  |
|                  |    |                                               | FEMALE 319 (34.01%)                |              |  |
| DROPPED MEMBERS  |    |                                               | NON BINARY                         | 0 (0.00%)    |  |
|                  |    |                                               | PREFER NOT TO ANSWER 0 (0.00%)     |              |  |
| DECEASED         | 8  |                                               |                                    |              |  |
| CLUB CANCELLED   | 0  | CLICK HERE FOR CUMULATIVE                     | TOTAL FAMILY UNIT MEMBERS          | 169          |  |
| OTHER            | 22 | MEMBERSHIP DATA                               |                                    |              |  |
| TOTAL            | 30 |                                               | FAMILY MEMBERS PAYING HALF DUES 85 |              |  |
|                  |    |                                               |                                    |              |  |